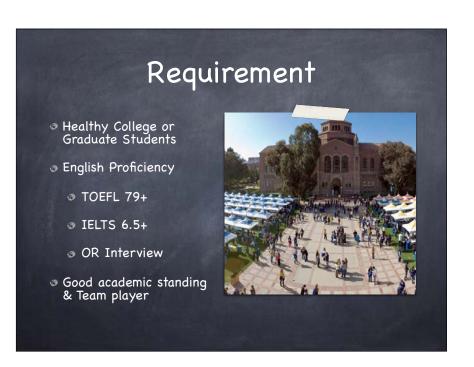

SE) Registration Center Office -Boya Skype: uclasummer WeChat: uclassrc



















# 2019 UCLA Summer Fact Sheet - Fees

| Item                   | Tuition Fee | 8 Units |
|------------------------|-------------|---------|
| *Registration Fee      | \$790       | 790     |
| Tuition Fee            | \$355       | 2,840   |
| IEI Campus Fee         | \$61        | 61      |
| Health Insurance       | \$375       | 375     |
| Documentation Fee      | \$50        | 50      |
| Online Orientation Fee | \$59        | 59      |
| Administration Fee     | \$200       | 200     |
| Total                  |             | 4,375   |
|                        |             |         |

Note: All fees are subject to change without prior notice.

\*\$400 of Registration fee is non-refundable







# 2018 Calendar & Deadlines

### Session A

FEB 15: Online Registration Begins

APR 25: Online Registration Closes

APR 26: Registration + Housing Deposit Payment Deadline\*

APR 29: Submit Document for invitation (I-20) Deadline

MAY 1: Registration completely closed

## Session C

FEB 01: Online Registration Begins

MAY 27: Online Registration Closes

MAY 28: Registration Payment Deadline\*

MAY 30: Submit Document for invitation (I-20) Deadline

JUN 1: Registration completely closed

\*Student should register and make payment as early as possible to secure courses and better housing placement!!!



- . Sign up with your school International Office
- 2. Receive "SCHOOL CODE" from International Office
- Go to Registration Website START REGISTRATIONyou will need your "SCHOOL CODE" in t