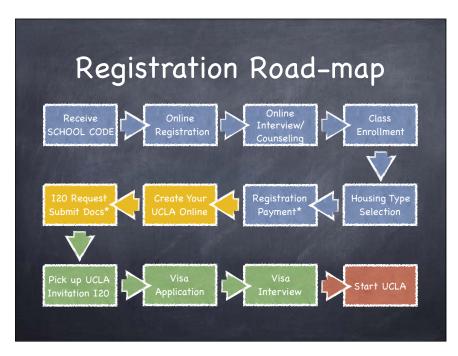

\*Student should register and make payment as early as possible to secure courses and better housing placement!!!

- . Sign up with your school International Office
- 2. Receive "SCHOOL CODE" from International Office
- Go to Registration Website START REGISTRATIONyou will need your "SCHOOL CODE" in this step

Registration Website: ucla.globalsx.org

Course Search Website: https://sa.ucla.edu/ro/public/soc

Contact: <u>uclasummer@globalsx.org</u>, <u>boya@globalsx.org</u> Wechat Helpline: <u>uclassrc |Official WeChat: ucla\_summer</u>