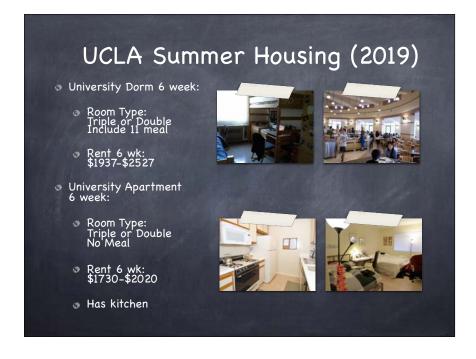

(GSE) Registration Center Office -Boya Skype: uclasummer WeChat: uclassrc



















# 2019 UCLA Summer Fact Sheet - Fees

| Item                   | Tuition Fee | 8 Units |
|------------------------|-------------|---------|
| *Registration Fee      | \$790       | 790     |
| Tuition Fee            | \$355       | 2,840   |
| IEI Campus Fee         | \$61        | 61      |
| Health Insurance       | \$375       | 375     |
| Documentation Fee      | \$50        | 50      |
| Online Orientation Fee | \$59        | 59      |
| Administration Fee     | \$200       | 200     |
| Total                  |             | 4,375   |
|                        |             |         |

Note: All fees are subject to change without prior notice.

\*\$400 of Registration fee is non-refundable







# 2018 Calendar & Deadlines

### Session A

FEB 15: Online Registration Begins

APR 25: Online Registration Closes

APR 26: Registration + Housing Deposit Payment Deadline\*

APR 29: Submit Document for invitation (I-20) Deadline

MAY 1: Registration completely closed

## Session C

FEB 01: Online Registration Begins

MAY 27: Online Registration Closes

MAY 28: Registration Payment Deadline\*

MAY 30: Submit Document for invitation (I-20) Deadline

JUN 1: Registration completely closed

\*Student should register and make payment as early as possible to secure courses and better housing placement!!!



- . Sign up with your school International Office
- 2. Receive "SCHOOL CODE" from International Office
- Go to Registration Website START REGISTRATIONyou will need your "SCHOOL CODE" in