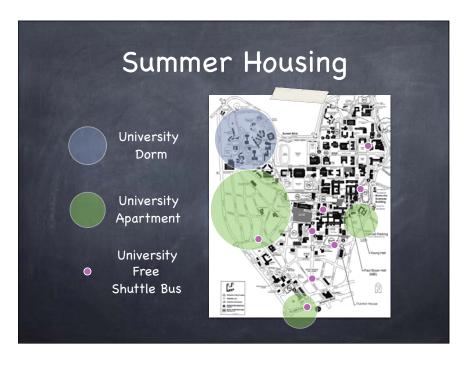

# 2019 UCLA Summer Sessions by Global Scholar Exchange (GSE) Registration Center Office -Boya Skype: uclasummer WeChat: uclassrc



















# 2019 UCLA Summer Fact Sheet - Fees

| Item                   | Tuition Fee | 8 Units |
|------------------------|-------------|---------|
| *Registration Fee      | \$790       | 790     |
| Tuition Fee            | \$355       | 2,840   |
| IEI Campus Fee         | \$61        | 61      |
| Health Insurance       | \$375       | 375     |
| Documentation Fee      | \$50        | 50      |
| Online Orientation Fee | \$59        | 59      |
| Administration Fee     | \$200       | 200     |
| Total                  |             | 4,375   |
|                        |             |         |

Note: All fees are subject to change without prior notice.

\*\$400 of Registration fee is non-refundable







# 2018 Calendar & Deadlines

### Session A

FEB 15: Online Registration Begin